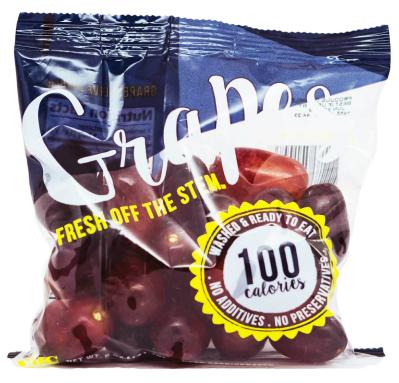

UPC Code: 788814501448

100 calories of fresh grapes washed and ready to eat. Great for an easy and fresh snack either on the go or to enjoy at home.

AVAILABLE YEAR ROUND! LOADING NOW AT HMC FARMS IN KINGSBURG, CA

#### DESCRIPTION

Label: Grape Escape

Ingredients: Washed, ready-to-eat, seedless grapes off the stem

Soluble Solids: ≥ 16º Brix

Shelf Life: 18 days from pack, under refrigeration

Serving Size: 5 oz (141.7 g) UPC Code: 788814501448 Produce of California