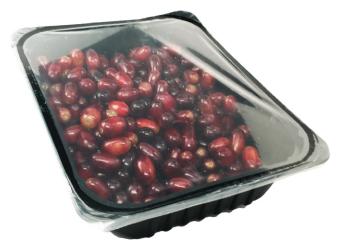

## OFF THE STEM. ON THE GO.

| Pack Style:       | 4/4 lb Trays               |
|-------------------|----------------------------|
| Net Case Wt:      | 16 lbs                     |
| Gross Case Wt:    | 18 lbs                     |
| Boxes Per Pallet: | 70                         |
| Box Dimensions:   | 20 x 12.5 x 6.2            |
| Cubic Ft          | .90                        |
| Ti Hi:            | 7 x 10                     |
| Shelf Life:       | 18 Days from date of pack  |
| Lead Time:        | 2 business days minimum    |
| Temperature:      | Refrigerate at 34°F - 36°F |

4 lbs of grapes, off the stem and ready to serve. Perfect for use as an add-in or ingredient, or for salad bars, buffets, and catering.

> AVAILABLE YEAR ROUND! Loading now at HMC Farms in Kingsburg, Ca