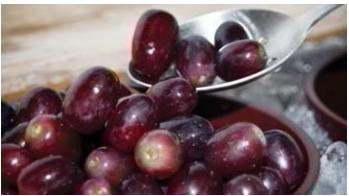

4 lbs of grapes, off the stem and ready to serve. Perfect for use as an add-in or ingredient, or for salad bars, buffets, and catering.

> AVAILABLE YEAR ROUND! Loading now at HMC Farms in Kingsburg, Ca