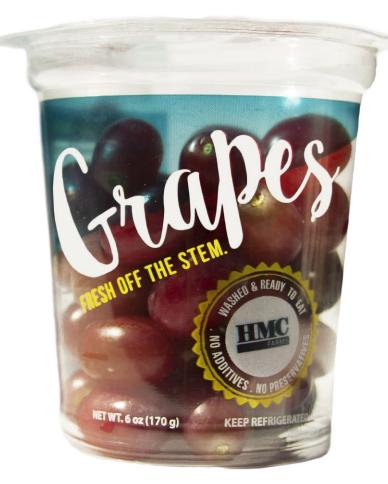

6 ounces of fresh grapes washed and ready to eat. Packed in a convenient cup for an easy and fresh snack either on the go or to enjoy at home.

> AVAILABLE YEAR ROUND! Loading now at HMC Farms in Kingsburg, Ca

## DESCRIPTION

Label: Grape Escape Ingredients: Washed, ready-to-eat, seedless grapes off the stem Soluble Solids: ≥ 16° Brix Shelf Life: 18 days from pack, under refrigeration Serving Size: 6 oz (170 g) Meets ½ cup serving per USDA Food Buying Guide UPC Code: 788814960177

## PACKAGING

Cup: 6 oz. net wt. Box: 12/6 oz. bags, Gross wt 5 lbs, Cube .42 cf Box per Pallet: Hi/ti 10x16 Cases per pallet 160 Pallet Size: 48" x 40" Case Dimensions: L 15.5" x W 11.7" x H 4"