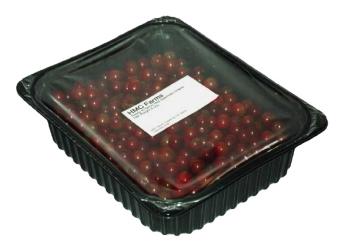

## OFF THE STEM. ON THE GO.

| Pack Style:       | 4/4 lb Trays               |
|-------------------|----------------------------|
| Net Case Wt:      | 16 lbs                     |
| Gross Case Wt:    | 18 lbs                     |
| Boxes Per Pallet: | 70                         |
| Box Dimensions:   | 20 x 12.5 x 6.2            |
| Cubic Ft          | .90                        |
| Ti Hi:            | 7 x 10                     |
| Shelf Life:       | 18 Days from date of pack  |
| Lead Time:        | 48 hours - 72 hours        |
| Temperature:      | Refrigerate at 34°F - 36°F |

4 lbs of grapes, off the stem and ready to serve. Perfect for use as an add-in or ingredient, or for salad bars, buffets, and catering.