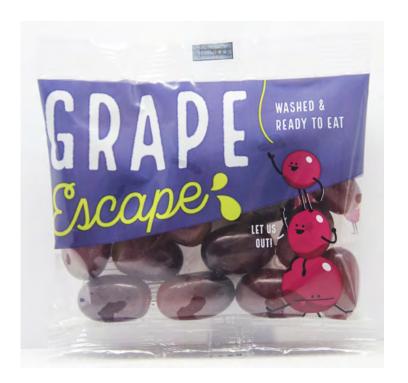

# **Grape Escape**

### **DESCRIPTION**

Label: Grape Escape

Ingredients: Washed, ready-to-eat, seedless grapes off the stem

Soluble Solids: ≥ 16º Brix

Shelf Life: 18 days from pack, under refrigeration

Serving Size: 2.75 oz (77.96 g) UPC Code: 788814270146