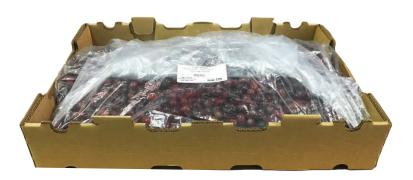

## OFF THE STEM. ON THE GO.

| Pack Style:       | 22 lb Liner Box            |
|-------------------|----------------------------|
| Net Case Wt:      | 22 lbs                     |
| Gross Case Wt:    | 24 lbs                     |
| Boxes Per Pallet: | 90                         |
| Box Dimensions:   | 24 x 20 x 4.75             |
| Cubic Ft          | 1.34                       |
| Ti Hi:            | 5 x 18                     |
| Shelf Life:       | 18 Days from date of pack  |
| Lead Time:        | 48 hours - 72 hours        |
| Temperature:      | Refrigerate at 34°F - 36°F |

22 lbs of grapes, off the stem, washed and ready to serve. Perfect for use as an add-in or ingredient, or for salad bars, buffets, and catering.